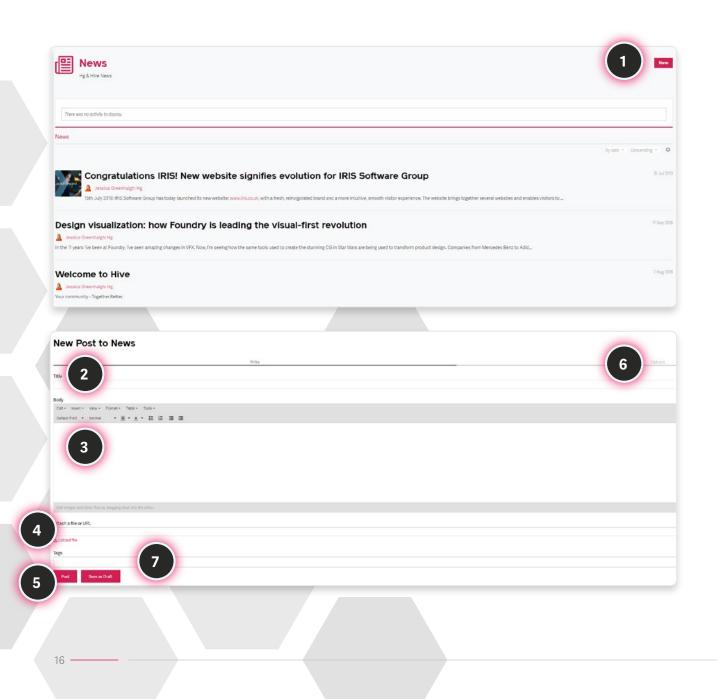

#### News

- 1 Share your company news direct on Hive.
- 2 Please enter the topic of your post.
- **3** Add your text in the Description field and click the Insert button to include files, images or videos.
- 4 Add additional files /URLs here.
- **5** Ensure you tag with keywords in the open text field.
- 6 Click Options to save a thumbnail image for your article.
- 7 Click Post to share with the community (or save a draft copy until you are ready to post).