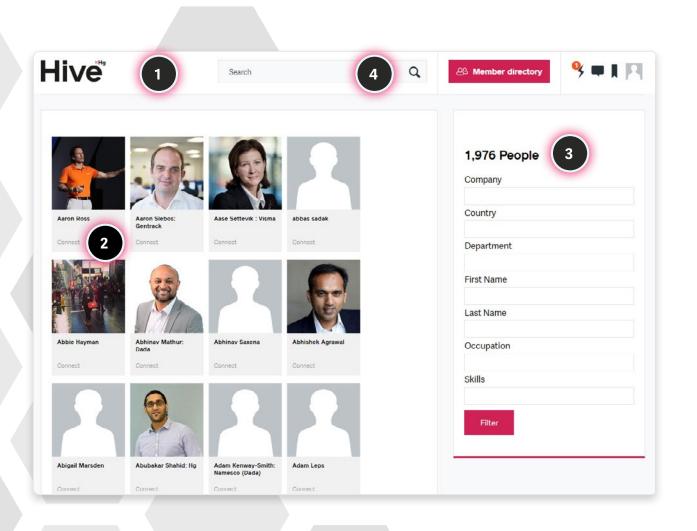

#### **Members Directory**

- **1** Main Members Directory to connect with peers across the portfolio.
- **2** Hover over each profile for further details.
- **3** Search by name, company, country, role or skills.
- 4 You can also use the search bar to enter free text.