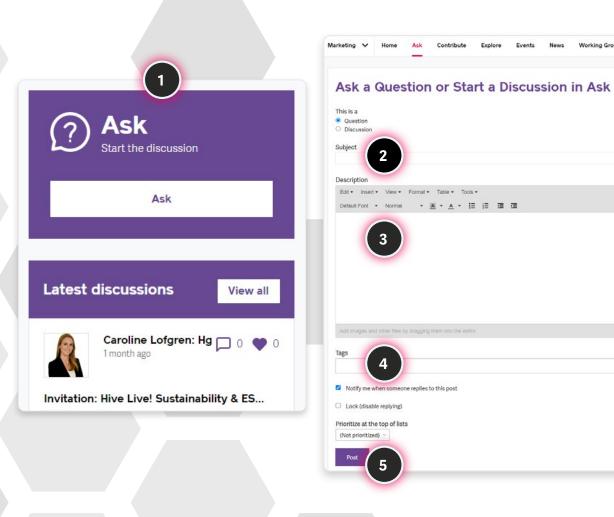

## Ask

Events

News

Working Groups

- 1 Click on the Ask button to post a question or discussion topic.
- 2 Please enter the subject of your post.
- **3** Add your text in the Description field and click the Insert button to include files, images or videos.
- 4 Ensure you tag with keywords in the open text field.
- 5 Click Post to share with the community.