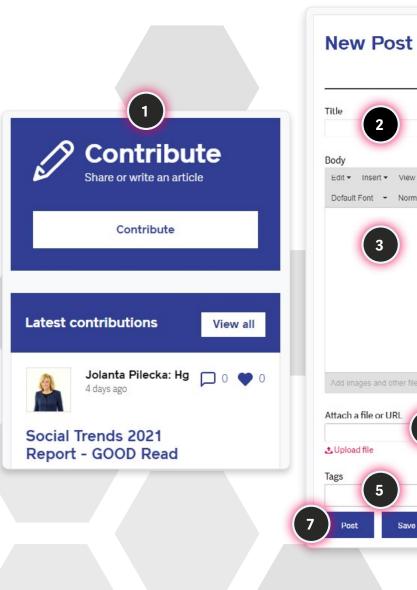

## Contribute

- 1 Click on the **Contribute** button to post an article.
- 2 Please enter the topic of your post.
- **3** Add your text in the Description field and click the Insert button to include files, images or videos.
- 4 Add additional files / URLs here.
- **5** Ensure you tag with keywords in the open text field.
- 6 Click Options to save a thumbnail image for your article.
- 7 Click Post to share with the community (or save a draft copy until you are ready to post).