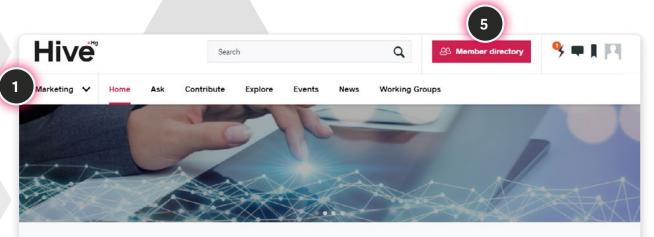

## **Group Homepage**

- **1** Navigate between your communities using the downward arrow.
- 2 Ask: ask questions, start discussions and send announcements (members are auto subscribed to receive notifications for activity in the Ask section of each group).
- 3 Contribute: share or write an article.
- 4 **Explore:** discover best practice, lessons learnt, materials and templates from our experts.
- **5 Members directory:** all members specific to this community.