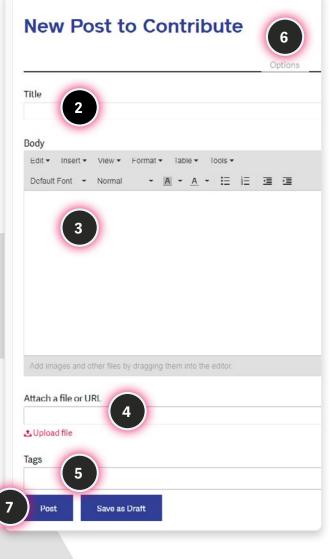

## Contribute

- 1 Click on the **Contribute** button to post an article.
- 2 Please enter the topic of your post.
- **3** Add your text in the Description field and click the Insert button to include files, images or videos.
- 4 Add additional files / URLs here.
- **5** Ensure you tag with keywords in the open text field.
- 6 Click Options to save a thumbnail image for your article.
- 7 Click Post to share with the community (or save a draft copy until you are ready to post).