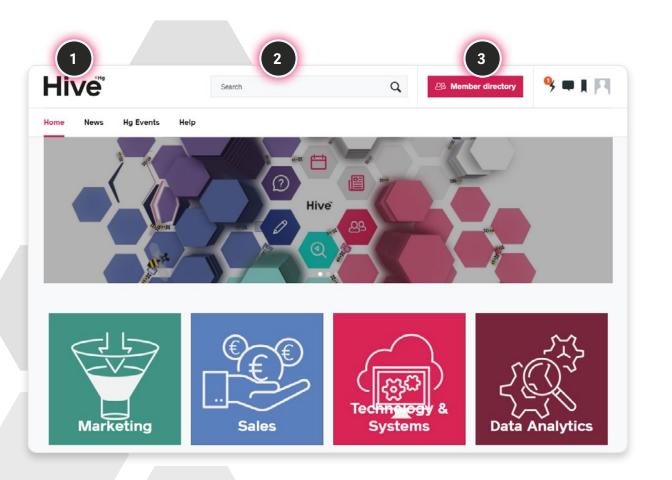

## **Navigating Hive**

- 1 Click on the Hive logo to take you to the Homepage.
- **2** Keyword search for content & people.
- **3** Members directory for Hive members across all communities.

## **Your Account**

- **1** Notifications on your account.
- **2** Your inbox for direct private messages.
- **3** Bookmark tab.
- Please select your Profile icon to make changes to your profile and email notification settings (Settings > Email Digests / Subscriptions / Notifications).