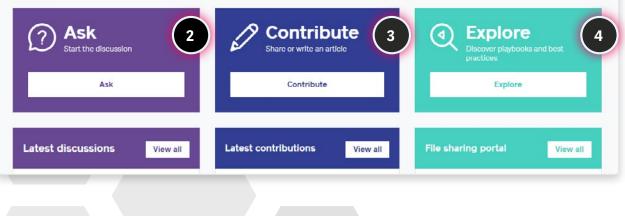

## Ask

Events

News

Working Groups

- 1 Click on the Ask button to post a question or discussion topic.
- 2 Please enter the subject of your post.
- **3** Add your text in the Description field and click the Insert button to include files, images or videos.
- 4 Ensure you tag with keywords in the open text field.
- 5 Click Post to share with the community.