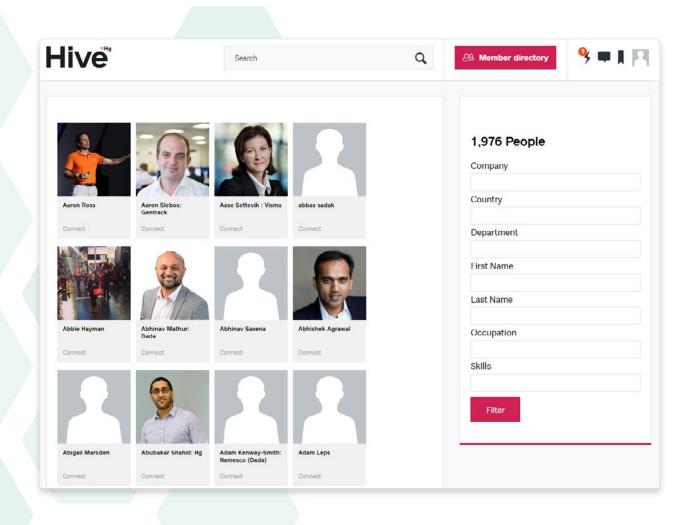

#### **Members Directory**

- **1** Main Members Directory to connect with peers across the portfolio.
- **2** Hover over each profile for further details.
- **3** Search by name, company, country, role or skills.
- 4 You can also use the search bar to enter free text.