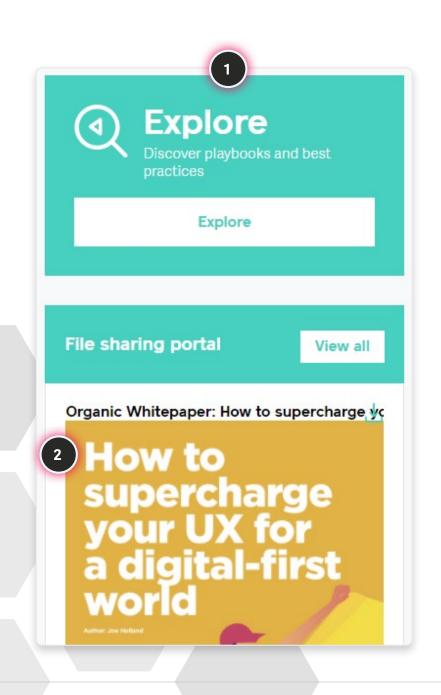

## Explore

- 1 Click on the **Explore** button to visit the file sharing portals.
- **2** The latest files shared on Hive will be displayed here.