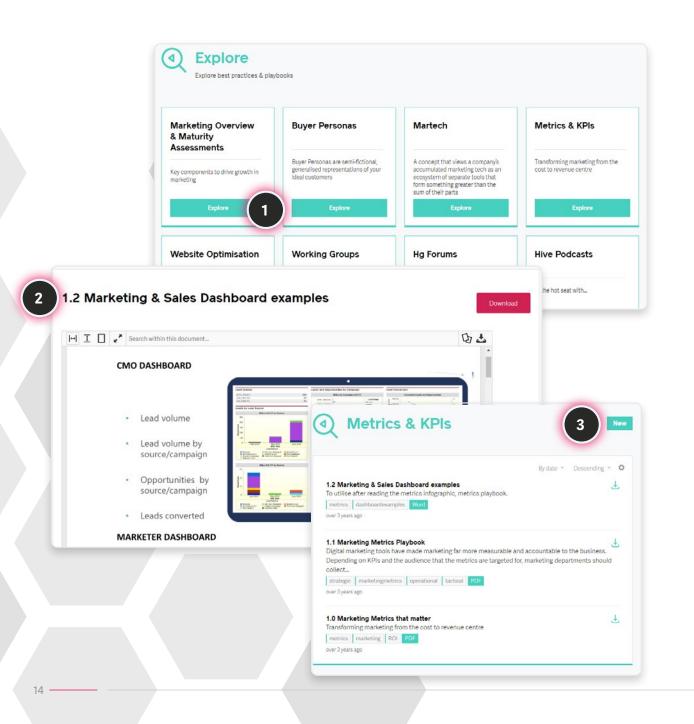

#### Explore

- 1 Select a topic to explore the relevant content.
- **2** Preview documents online or download to your computer.
- **3** Click New to upload and share your own materials / information.