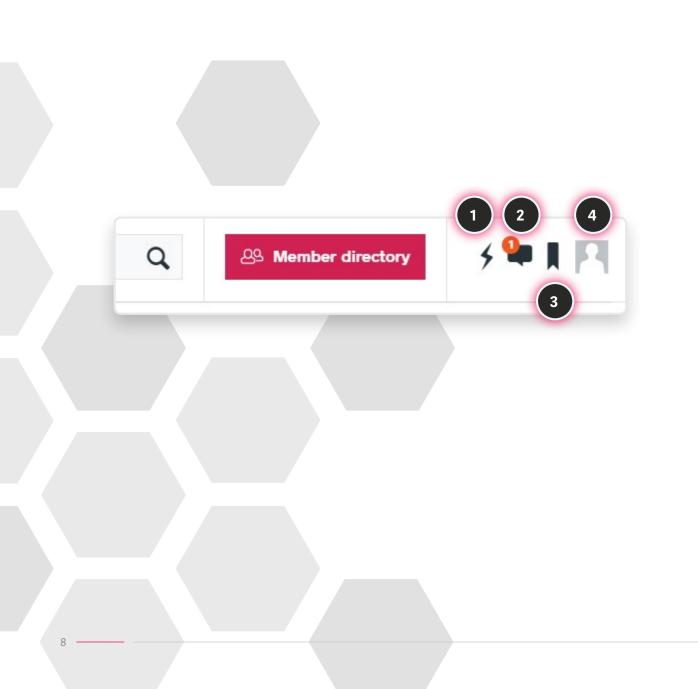

## **Your Account**

- **1** Notifications on your account.
- **2** Your inbox for direct private messages.
- **3** Bookmark tab.
- Please select your Profile icon to make changes to your profile and email notification settings (Settings > Email Digests / Subscriptions / Notifications).