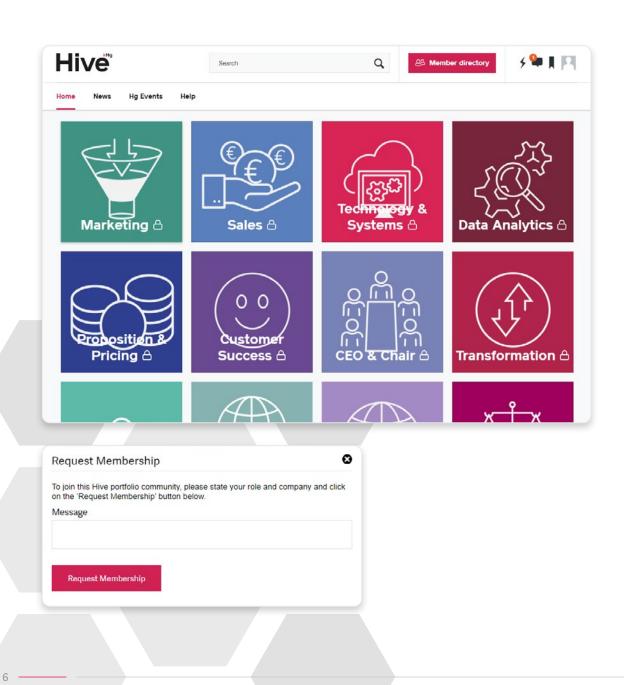

## **Hive Communities**

Please return to the Homepage and select the communities you would like to join from the icons displayed. Once you have requested access, your application will be reviewed within 24hours. If you have any issues, please contact **Hg.Communities@hgcapital.com** 